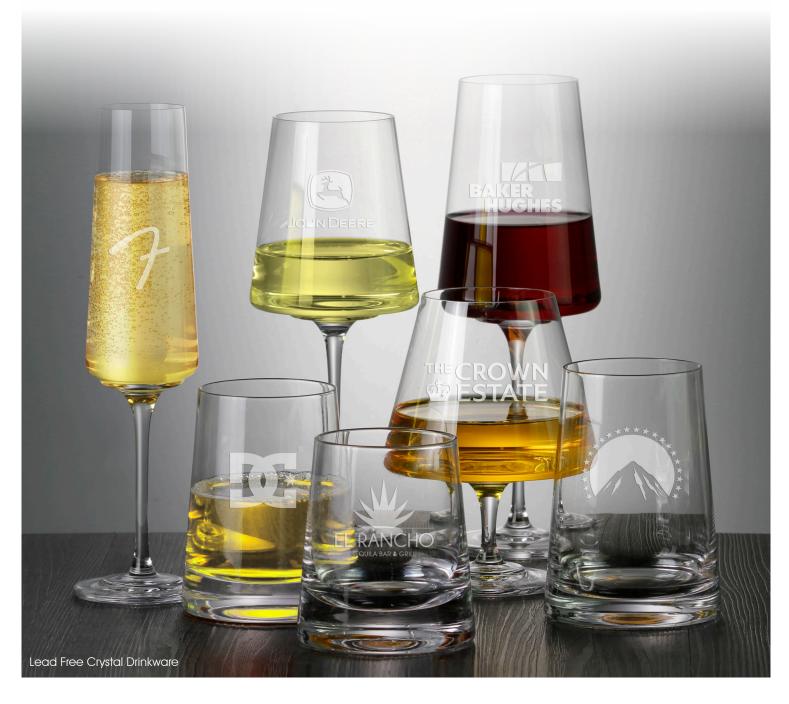

### LIFESTYLE DESIGN

| Item #   | Product Name                                | Dimensions        | Capacity | Etched Price | Blank Price |
|----------|---------------------------------------------|-------------------|----------|--------------|-------------|
| NM1001-2 | Metropolitan Red Wine Glass - Set of 2      | 3 1/4"W x 9 3/4"H | 20 oz.   | 45.00        | 30.00       |
| NM1002-2 | Metropolitan White Wine Glass - Set of 2    | 3 1/4"W x 9 1/4"H | 16 oz.   | 45.00        | 30.00       |
| NM1005-2 | Metropolitan Champagne Flute - Set of 2     | 2 1/2"W x 10"H    | 11 oz.   | 42.00        | 26.00       |
| NM1003-2 | Metropolitan Stemless Red Wine - Set of 2   | 3 1/2"W x 5"H     | 16 oz.   | 42.00        | 26.00       |
| NM1004-2 | Metropolitan Stemless White Wine - Set of 2 | 3 3/8"W x 4 1/2"H | 14 oz.   | 40.00        | 25.00       |
| NM1006-2 | Metropolitan Brandy - Set of 2              | 4 1/4"W x 6"H     | 20 oz.   | 45.00        | 30.00       |
| NM1007-2 | Metropolitan Old Fashioned - Set of 2       | 3 1/2"W x 4"H     | 10 oz.   | 45.00        | 30.00       |