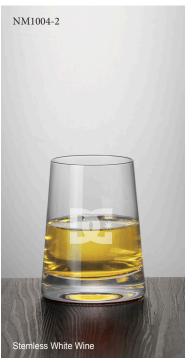

### LIFESTYLE DESIGN

| Item #   | Product Name                                | Dimensions        | Capacity | Etched Price | Blank Price |
|----------|---------------------------------------------|-------------------|----------|--------------|-------------|
| NM1001-2 | Metropolitan Red Wine Glass - Set of 2      | 3 1/4"W x 9 3/4"H | 20 oz.   | 45.00        | 30.00       |
| NM1002-2 | Metropolitan White Wine Glass - Set of 2    | 3 1/4"W x 9 1/4"H | 16 oz.   | 45.00        | 30.00       |
| NM1005-2 | Metropolitan Champagne Flute - Set of 2     | 2 1/2"W x 10"H    | 11 oz.   | 42.00        | 26.00       |
| NM1003-2 | Metropolitan Stemless Red Wine - Set of 2   | 3 1/2"W x 5"H     | 16 oz.   | 42.00        | 26.00       |
| NM1004-2 | Metropolitan Stemless White Wine - Set of 2 | 3 3/8"W x 4 1/2"H | 14 oz.   | 40.00        | 25.00       |
| NM1006-2 | Metropolitan Brandy - Set of 2              | 4 1/4"W x 6"H     | 20 oz.   | 45.00        | 30.00       |
| NM1007-2 | Metropolitan Old Fashioned - Set of 2       | 3 1/2"W x 4"H     | 10 oz.   | 45.00        | 30.00       |