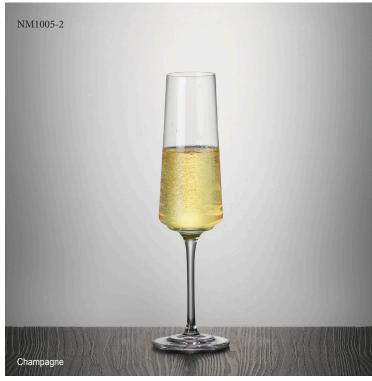

### LIFESTYLE DESIGN

| Item #   | Product Name                                | Dimensions        | Capacity | Etched Price | Blank Price |
|----------|---------------------------------------------|-------------------|----------|--------------|-------------|
| NM1001-2 | Metropolitan Red Wine Glass - Set of 2      | 3 1/4"W x 9 3/4"H | 20 oz.   | 45.00        | 30.00       |
| NM1002-2 | Metropolitan White Wine Glass - Set of 2    | 3 1/4"W x 9 1/4"H | 16 oz.   | 45.00        | 30.00       |
| NM1005-2 | Metropolitan Champagne Flute - Set of 2     | 2 1/2"W x 10"H    | 11 oz.   | 42.00        | 26.00       |
| NM1003-2 | Metropolitan Stemless Red Wine - Set of 2   | 3 1/2"W x 5"H     | 16 oz.   | 42.00        | 26.00       |
| NM1004-2 | Metropolitan Stemless White Wine - Set of 2 | 3 3/8"W x 4 1/2"H | 14 oz.   | 40.00        | 25.00       |
| NM1006-2 | Metropolitan Brandy - Set of 2              | 4 1/4"W x 6"H     | 20 oz.   | 45.00        | 30.00       |
| NM1007-2 | Metropolitan Old Fashioned - Set of 2       | 3 1/2"W x 4"H     | 10 oz.   | 45.00        | 30.00       |