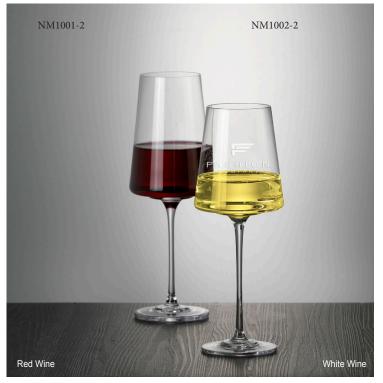

### LIFESTYLE DESIGN

| Item #   | Product Name                                | Dimensions        | Capacity | Etched Price | Blank Price |
|----------|---------------------------------------------|-------------------|----------|--------------|-------------|
| NM1001-2 | Metropolitan Red Wine Glass - Set of 2      | 3 1/4"W x 9 3/4"H | 20 oz.   | 45.00        | 30.00       |
| NM1002-2 | Metropolitan White Wine Glass - Set of 2    | 3 1/4"W x 9 1/4"H | 16 oz.   | 45.00        | 30.00       |
| NM1005-2 | Metropolitan Champagne Flute - Set of 2     | 2 1/2"W x 10"H    | 11 oz.   | 42.00        | 26.00       |
| NM1003-2 | Metropolitan Stemless Red Wine - Set of 2   | 3 1/2"W x 5"H     | 16 oz.   | 42.00        | 26.00       |
| NM1004-2 | Metropolitan Stemless White Wine - Set of 2 | 3 3/8"W x 4 1/2"H | 14 oz.   | 40.00        | 25.00       |
| NM1006-2 | Metropolitan Brandy - Set of 2              | 4 1/4"W x 6"H     | 20 oz.   | 45.00        | 30.00       |
| NM1007-2 | Metropolitan Old Fashioned - Set of 2       | 3 1/2"W x 4"H     | 10 oz.   | 45.00        | 30.00       |