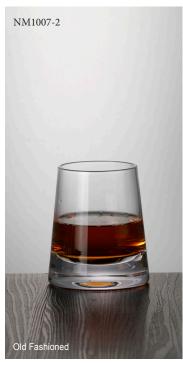

### LIFESTYLE DESIGN

| Item #   | Product Name                                | Dimensions        | Capacity | Etched Price | Blank Price |
|----------|---------------------------------------------|-------------------|----------|--------------|-------------|
| NM1001-2 | Metropolitan Red Wine Glass - Set of 2      | 3 1/4"W x 9 3/4"H | 20 oz.   | 45.00        | 30.00       |
| NM1002-2 | Metropolitan White Wine Glass - Set of 2    | 3 1/4"W x 9 1/4"H | 16 oz.   | 45.00        | 30.00       |
| NM1005-2 | Metropolitan Champagne Flute - Set of 2     | 2 1/2"W x 10"H    | 11 oz.   | 42.00        | 26.00       |
| NM1003-2 | Metropolitan Stemless Red Wine - Set of 2   | 3 1/2"W x 5"H     | 16 oz.   | 42.00        | 26.00       |
| NM1004-2 | Metropolitan Stemless White Wine - Set of 2 | 3 3/8"W x 4 1/2"H | 14 oz.   | 40.00        | 25.00       |
| NM1006-2 | Metropolitan Brandy - Set of 2              | 4 1/4"W x 6"H     | 20 oz.   | 45.00        | 30.00       |
| NM1007-2 | Metropolitan Old Fashioned - Set of 2       | 3 1/2"W x 4"H     | 10 oz.   | 45.00        | 30.00       |