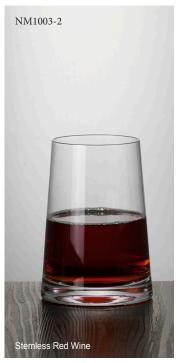

### LIFESTYLE DESIGN

| Item #   | Product Name                                | Dimensions        | Capacity | Etched Price | Blank Price |
|----------|---------------------------------------------|-------------------|----------|--------------|-------------|
| NM1001-2 | Metropolitan Red Wine Glass - Set of 2      | 3 1/4"W x 9 3/4"H | 20 oz.   | 45.00        | 30.00       |
| NM1002-2 | Metropolitan White Wine Glass - Set of 2    | 3 1/4"W x 9 1/4"H | 16 oz.   | 45.00        | 30.00       |
| NM1005-2 | Metropolitan Champagne Flute - Set of 2     | 2 1/2"W x 10"H    | 11 oz.   | 42.00        | 26.00       |
| NM1003-2 | Metropolitan Stemless Red Wine - Set of 2   | 3 1/2"W x 5"H     | 16 oz.   | 42.00        | 26.00       |
| NM1004-2 | Metropolitan Stemless White Wine - Set of 2 | 3 3/8"W x 4 1/2"H | 14 oz.   | 40.00        | 25.00       |
| NM1006-2 | Metropolitan Brandy - Set of 2              | 4 1/4"W x 6"H     | 20 oz.   | 45.00        | 30.00       |
| NM1007-2 | Metropolitan Old Fashioned - Set of 2       | 3 1/2"W x 4"H     | 10 oz.   | 45.00        | 30.00       |