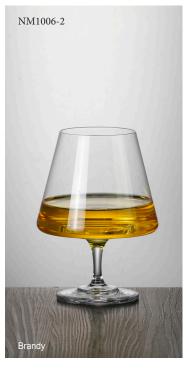

### LIFESTYLE DESIGN

| Item #   | Product Name                                | Dimensions        | Capacity | Etched Price | Blank Price |
|----------|---------------------------------------------|-------------------|----------|--------------|-------------|
| NM1001-2 | Metropolitan Red Wine Glass - Set of 2      | 3 1/4"W x 9 3/4"H | 20 oz.   | 45.00        | 30.00       |
| NM1002-2 | Metropolitan White Wine Glass - Set of 2    | 3 1/4"W x 9 1/4"H | 16 oz.   | 45.00        | 30.00       |
| NM1005-2 | Metropolitan Champagne Flute - Set of 2     | 2 1/2"W x 10"H    | 11 oz.   | 42.00        | 26.00       |
| NM1003-2 | Metropolitan Stemless Red Wine - Set of 2   | 3 1/2"W x 5"H     | 16 oz.   | 42.00        | 26.00       |
| NM1004-2 | Metropolitan Stemless White Wine - Set of 2 | 3 3/8"W x 4 1/2"H | 14 oz.   | 40.00        | 25.00       |
| NM1006-2 | Metropolitan Brandy - Set of 2              | 4 1/4"W x 6"H     | 20 oz.   | 45.00        | 30.00       |
| NM1007-2 | Metropolitan Old Fashioned - Set of 2       | 3 1/2"W x 4"H     | 10 oz.   | 45.00        | 30.00       |